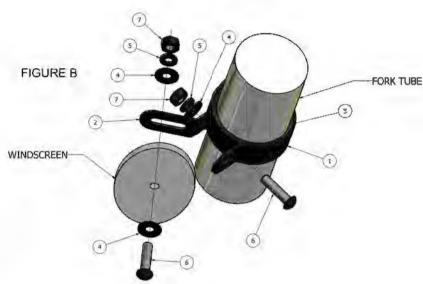

# LOWER MOUNT INSTALLATION (ENTERPRISE, SPIRIT & HELLFIRE)

A. Install clamps on fork tubes between the triple clamps as shown in **FIGURE B.** The clamps are designed to accommodate various fork tube diameters. Wrap the clamp and gasket around the fork tube forming the configuration in **FIGURE B.** Using the most advantageous of the four holes in the side of the fork tube clamp.

\*NOTE: INCORRECT HOLE SELECTION WILL PREVENT THE FORK TUBE CLAMP FROM TIGHTENING UP.

B. Install shield in front of fork tube clamp as shown in **FIGURE B**.

## **LOWER MOUNT INSTALLATION (SLIPSTREAMER, TURBO & S-08 SPORT SHIELD)**

- A. Install the lower fork tube clamps as stated in instruction A as shown in **FIGURE B**.
- B. Take the mounting bracket and align the short angled side on the extension foot of the clamp as shown in **FIGURE C.** Connect with the included hardware but do not tighten at this time. Align the longer side of the mounting bracket with the grommet hole in the windshield and insert bolt through grommet and secure with included hardware as shown in **FIGURE C.**

# Enterprise, Spirit & Hellfire Lower Mount Assembly

| Parts List |     |                   |  |  |
|------------|-----|-------------------|--|--|
| ITEM       | QTY | DESCRIPTION       |  |  |
| 1          | 1   | Fork Clamp Part A |  |  |
| 2          | 1   | Fork Clamp Part B |  |  |
| 3          | 1   | Rubber Collar     |  |  |
| 4          | 3   | Flat Washer       |  |  |
| 5          | 2   | Lockwasher        |  |  |
| 6          | 2   | Bolt              |  |  |
| 7          | 2   | Hexnut            |  |  |