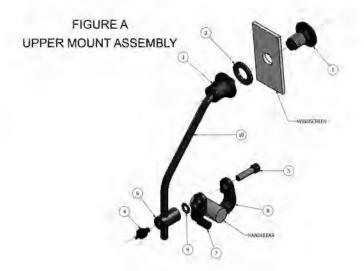

## **UPPER MOUNT & ROD INSTALLATION**

Install upper cap and barrel as shown in FIGURE A. NOTE: Hand tighten only.

#### HANDLEBAR CLAMP INSTALLATION

Install handlebar clamps and barrels as shown in **FIGURE A**. Barrels may be positioned either on the front or rear side of handlebars depending on handlebar configuration.

|      | Part | rs List         |
|------|------|-----------------|
| ITEM | QTY  | DESCRIPTION     |
| 1    | 1    | Сар             |
| 2    | 1    | Rubber Washer   |
| 3    | 1    | Barrel          |
| 4    | 1    | Wingbolt        |
| 5    | 1    | Clamp Bolt      |
| 6    | 1    | Attaching Post  |
| 7    | 1    | Clamp - Part A  |
| 8    | 1    | Clamp - Part B  |
| 9    | 1    | Lockwasher      |
| 10   | 1    | Upper Mount Rod |