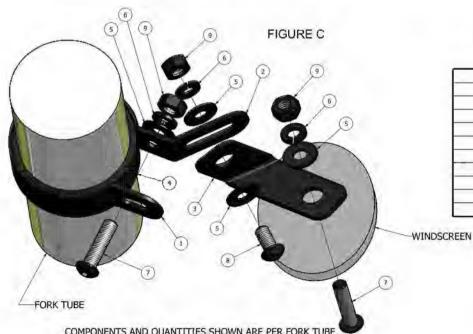

## **LOWER MOUNT INSTALLATION (SLIPSTREAMER, TURBO & S-08 SPORT SHIELD)**

- A. Install the lower fork tube clamps as stated in instruction A as shown in **FIGURE B**.
- B. Take the mounting bracket and align the short angled side on the extension foot of the clamp as shown in **FIGURE C.** Connect with the included hardware but do not tighten at this time. Align the longer side of the mounting bracket with the grommet hole in the windshield and insert bolt through grommet and secure with included hardware as shown in **FIGURE C.**

COMPONENTS AND QUANTITIES SHOWN ARE PER FORK TUBE REPEAT AS A MIRROR IMAGE FOR OPPOSING FORK

# Slipstreamer, Turbo & S-08 Sport Shield Lower Mount Assembly

| Parts List |     |                   |  |  |
|------------|-----|-------------------|--|--|
| ITEM       | QTY | DESCRIPTION       |  |  |
| 1          | 1   | Fork Clamp Part A |  |  |
| 2          | 1   | Fork Clamp Part B |  |  |
| 3          | 1   | Mounting Bracket  |  |  |
| 4          | 1   | Rubber Collar     |  |  |
| 5          | 4   | Flat Washer       |  |  |
| 6          | 3   | Lockwasher        |  |  |
| 7          | 2   | Bolt, Long        |  |  |
| 8          | 1   | Bolt, Short       |  |  |
| 9          | 3   | Hexnut            |  |  |